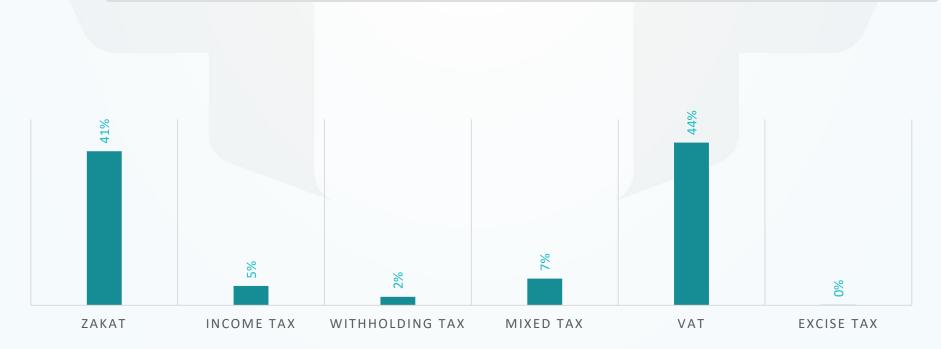

## **Classification / Degree of Litigation**

| Classification  | Initial | Appeal | Reconsider  |  |  |  |  |  |
|-----------------|---------|--------|-------------|--|--|--|--|--|
| Zakat           | 11,309  | 461    | 0           |  |  |  |  |  |
| Income Tax      | 1,403   | 76     | 1<br>0<br>0 |  |  |  |  |  |
| Withholding Tax | 621     | 31     |             |  |  |  |  |  |
| Mixed Tax       | 1851    | 191    |             |  |  |  |  |  |
| VAT             | 12,156  | 262    | 9           |  |  |  |  |  |
| Excise Tax      | 46      | 0      |             |  |  |  |  |  |
| Total           | 27,386  | 1,021  | 10          |  |  |  |  |  |
|                 | 28,417  |        |             |  |  |  |  |  |