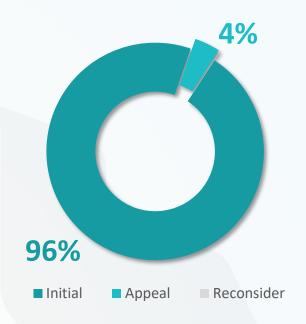

## **Classification / Degree of Litigation**

| Classification  | Initial | Appeal | Reconsider  |  |  |  |  |  |
|-----------------|---------|--------|-------------|--|--|--|--|--|
| Zakat           | 11,309  | 461    | 0           |  |  |  |  |  |
| Income Tax      | 1,403   | 76     | 1<br>0<br>0 |  |  |  |  |  |
| Withholding Tax | 621     | 31     |             |  |  |  |  |  |
| Mixed Tax       | 1851    | 191    |             |  |  |  |  |  |
| VAT             | 12,156  | 262    | 9           |  |  |  |  |  |
| Excise Tax      | 46      | 0      |             |  |  |  |  |  |
| Total           | 27,386  | 1,021  | 10          |  |  |  |  |  |
|                 | 28,417  |        |             |  |  |  |  |  |